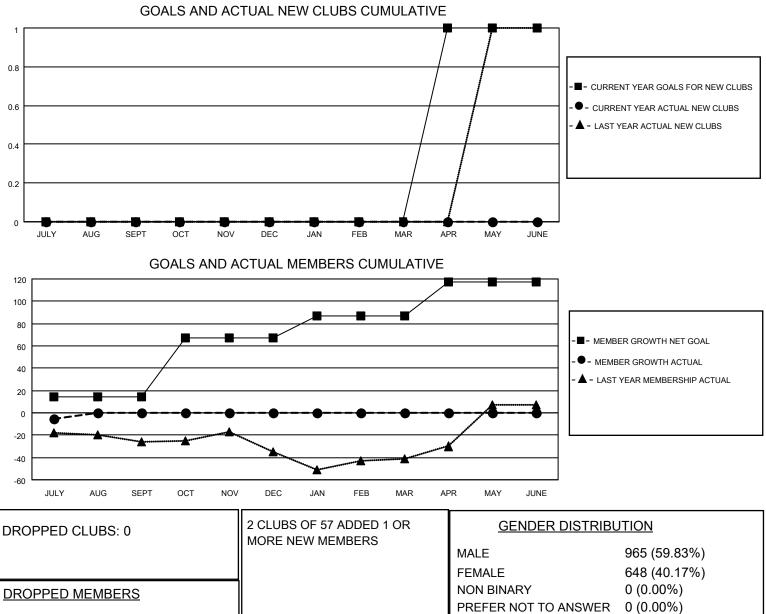

## LOCATION CONNECTICUT

District 23 C

Results as of: 7/31/2022

| Clubs                 |               |           |               | Members               |                        |                         |                                                    |
|-----------------------|---------------|-----------|---------------|-----------------------|------------------------|-------------------------|----------------------------------------------------|
| RESULTS FOR 2022-2023 |               |           |               | RESULTS FOR 2022-2023 |                        |                         |                                                    |
| QUARTER               | NEW CLUB GOAL | NEW CLUBS | DROPPED CLUBS | QUARTER               | BER GROWTH NET<br>GOAL | MEMBER GROWTH<br>ACTUAL | DROPPED<br>MEMBERS ACTUAL<br>(including transfers) |
| JULY/AUG/SEPT         | 0             | 0         | 0             | JULY/AUG/SEPT         | 14                     | 2                       | 7                                                  |
| OCT/NOV/DEC           | 0             | 0         | 0             | OCT/NOV/DEC           | 53                     | 0                       | 0                                                  |
| JAN/FEB/MAR           | 0             | 0         | 0             | JAN/FEB/MAR           | 20                     | 0                       | 0                                                  |
| APR/MAY/JUNE          | 1             | 0         | 0             | APR/MAY/JUNE          | 30                     | 0                       | 0                                                  |